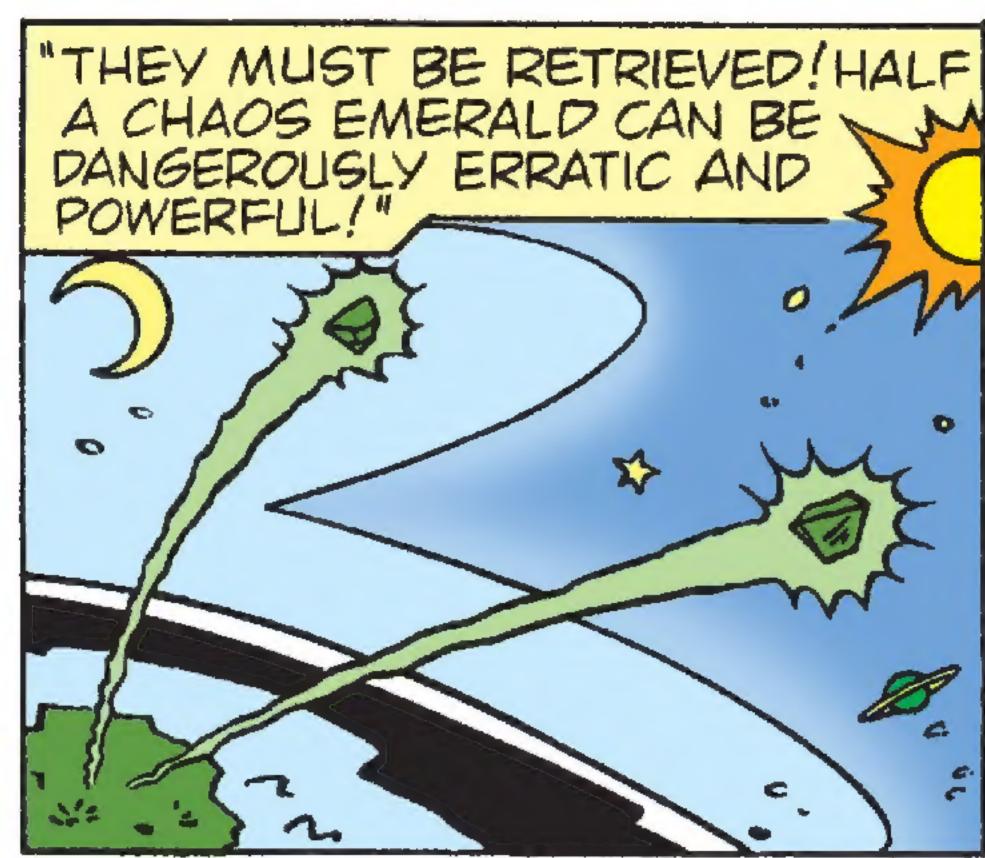

"-- BUT IT'S ONLY HALF A CHAOS EMERALD?

"I SEE ... THE TWO GEMS HAVE A MAGNETIC ATTRACTION!

"AND THEY'RE SO POWERFUL THAT THE SHARD WILL TUNNEL THROUGH SOLID ROCK TO JOIN WITH THE WHOLE

"... BUT BEWARE!

"FOR IF ONE EMERALD SUDDENLY BECOMES ONE AND A HALF...

"... THE ENERGY IMBALANCE WILL BLOW THE (6)
ISLAND TO BITS! (6)